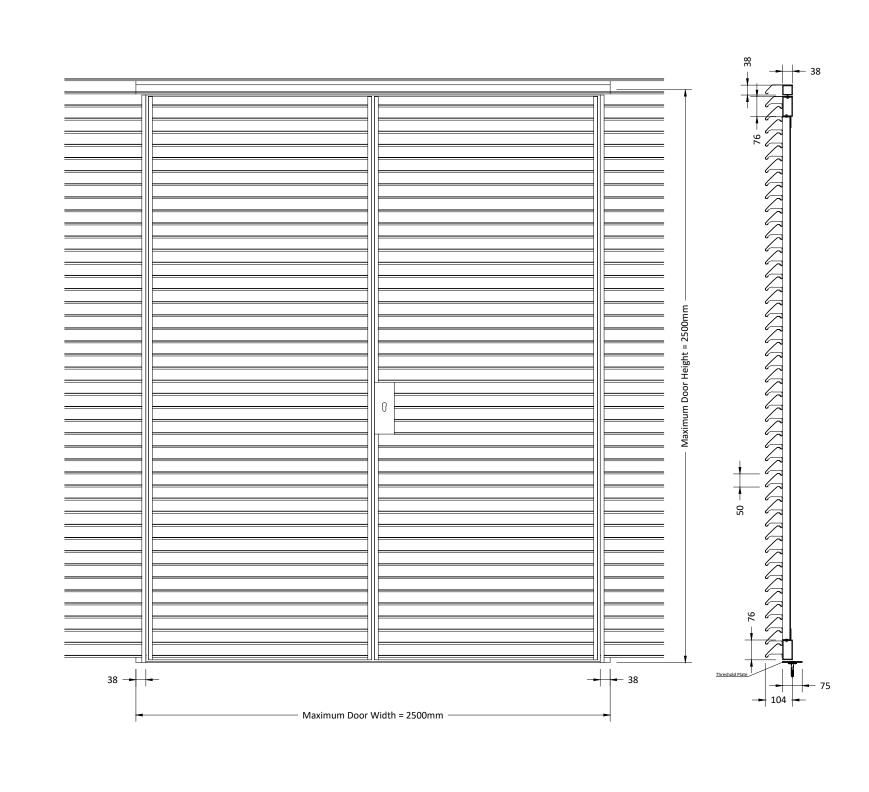

5

6

3

Architectural Louvre Products & Services Limited Unit 3, 12 Downley Road Havant, PO9 2NJ

t 02392 480 055 w alpslouvres.co.uk

TITLE 1UL/SH
TYPICAL LOUVRED,
HIDDEN FRAME
DOUBLE DOOR

DRAWN AC DATE 19.08.2021

ALPS-1UL-SH-HF-DD-DET-2D-0001

**INFORMATION ONLY** 

ISSUE

1

ALL DIMENSIONS IN mm
(C) Copyright Architectural Louvre Products And Services Limited 2017
All rights reserved. No part of this document may be reproduced, stored in a retrieval system or transmitted in any form or by any means, electronic, mechanical, copying, recording or otherwise without prior written permission of ALPS LTD.