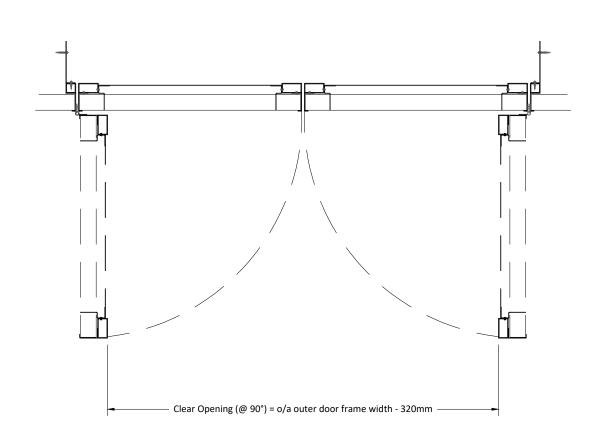

5

6

3

Architectural Louvre Products & Services Limited Unit 3, 12 Downley Road Havant, PO9 2NJ

t 02392 480 055 w alpslouvres.co.uk

TITLE 1UL/SH
TYPICAL LOUVRED,
HIDDEN FRAME
DOUBLE DOOR

DRAWN AC DATE 19.08.2021

ALPS-1UL-SH-HF-DD-DET-2D-0001

**INFORMATION ONLY** 

ISSUE

1

ALL DIMENSIONS IN mm
(C) Copyright Architectural Louvre Products And Services Limited 2017
All rights reserved. No part of this document may be reproduced, stored in a retrieval system or transmitted in any form or by any means, electronic, mechanical, copying, recording or otherwise without prior written permission of ALPS LTD.