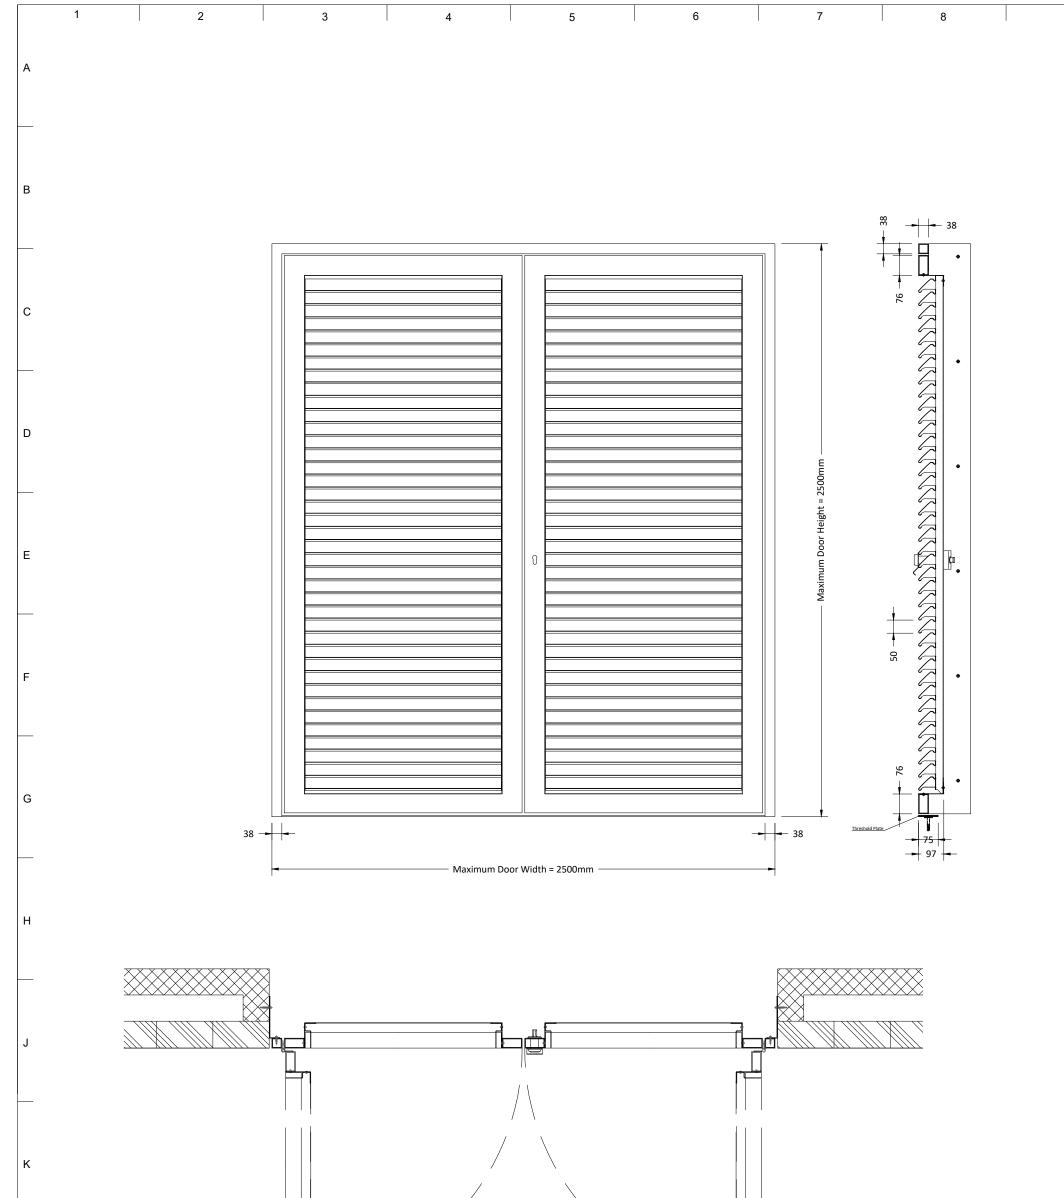

| L  |                                                                                                                                                                                                                                                                                                                                |                                                                                         |                     |  |
|----|--------------------------------------------------------------------------------------------------------------------------------------------------------------------------------------------------------------------------------------------------------------------------------------------------------------------------------|-----------------------------------------------------------------------------------------|---------------------|--|
|    | Clear Opening (@ 90°) = o/a outer door frame width - 300mm                                                                                                                                                                                                                                                                     | ALPS III<br>LOUVRES & SOLAR SHADING<br>Architectural Louvre Products & Services Limited |                     |  |
|    |                                                                                                                                                                                                                                                                                                                                | Unit 3, 12 Downley Road<br>Havant, PO9 2NJ                                              |                     |  |
| М  |                                                                                                                                                                                                                                                                                                                                | t 02392 480 055                                                                         | w alpslouvres.co.uk |  |
|    |                                                                                                                                                                                                                                                                                                                                | TITLE 1UL/SH<br>TYPICAL LC<br>VISIBLE FR/<br>DOUBLE DC                                  | AME                 |  |
|    |                                                                                                                                                                                                                                                                                                                                | DRAWN AC                                                                                | DATE 18.08.2021     |  |
|    | ALL DIMENSIONS IN mm                                                                                                                                                                                                                                                                                                           | INFORMA                                                                                 | INFORMATION ONLY    |  |
| A3 | (C) Copyright Architectural Louvre Products And Services Limited 2017<br>All rights reserved. No part of this document may be reproduced, stored in a<br>retrieval system or transmitted in any form or by any means, electronic, mechanical,<br>copying, recording or otherwise without prior written permission of ALPS LTD. | DRAWING NO<br>ALPS-1UL-SH-VF-E                                                          | DD-DET-2D-0001 1    |  |