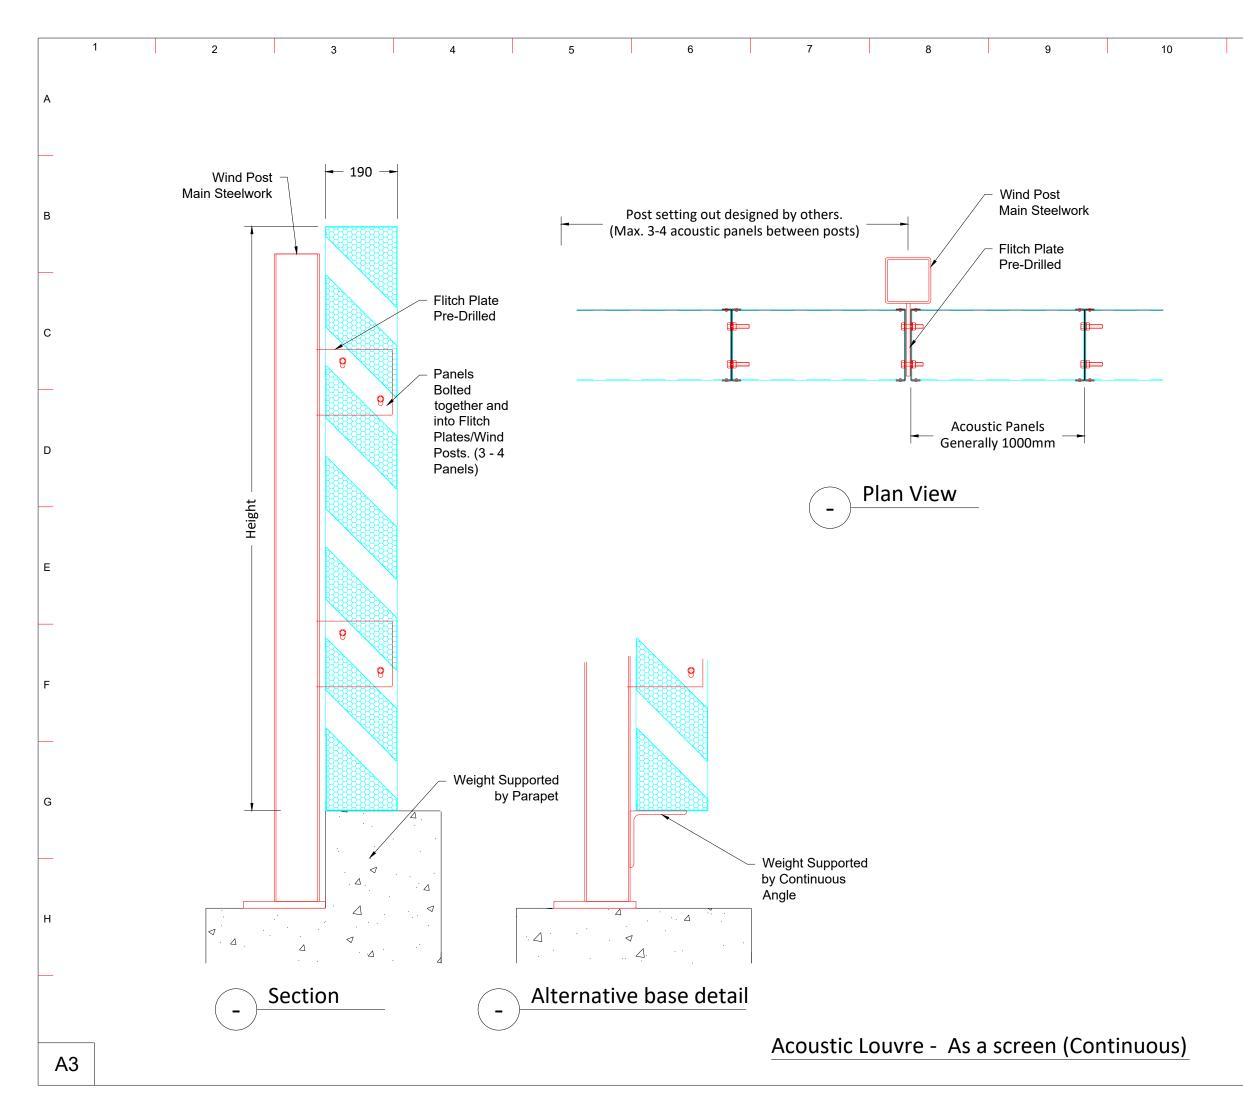

| 4 | 0 |
|---|---|
| 1 | 2 |

ALL DIMENSIONS IN mm

(C) Copyright Architectural Louvre Products And Services Limited 2017 All rights reserved. No part of this document may be reproduced, stored in a retrieval system or transmitted in any form or by any means, electronic, mechanical, conving recording or otherwise without trior written permission of AL PS 1TD.

| copying, reco | rding or oth | erwise wi        | thout prior written           | permission of AL       | PS LTD. |
|---------------|--------------|------------------|-------------------------------|------------------------|---------|
| DATE          | ISS          | DRN              | DESCRIPT                      | ION                    |         |
|               |              |                  |